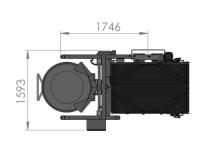

## High performance and price-conscious

With a lifting capacity of up to bowl 240 kg

The reasonable value to money relation allows for quick amortization.

experience in tilting lifter construction.

available versions: left - right or cross - belt discharge