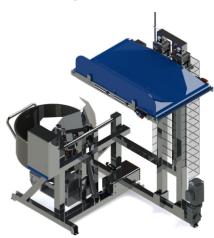

## BHE83 Belt lifting unit

## High performance and price-conscious

With a lifting capacity of up to bowl 240 kg

The reasonable value to money relation allows for quick amortization.

experience in tilting lifter construction.

available versions: left - right or cross - belt discharge