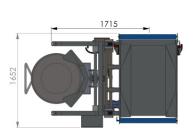

## BHE83 Belt lifting unit

## BHE 83 Belt lifting unit

## High performance and price-conscious

With a lifting capacity of up to bowl 240 kg

The reasonable value to money relation allows for quick amortization.

experience in tilting lifter construction.

available versions: left - right or cross - belt discharge