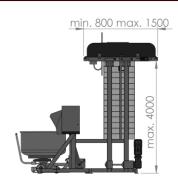

## High performance and price-conscious

With a lifting capacity of up to bowl 240 kg

The reasonable value to money relation allows for quick amortization.

experience in tilting lifter construction.

available versions: left - right or cross - belt discharge