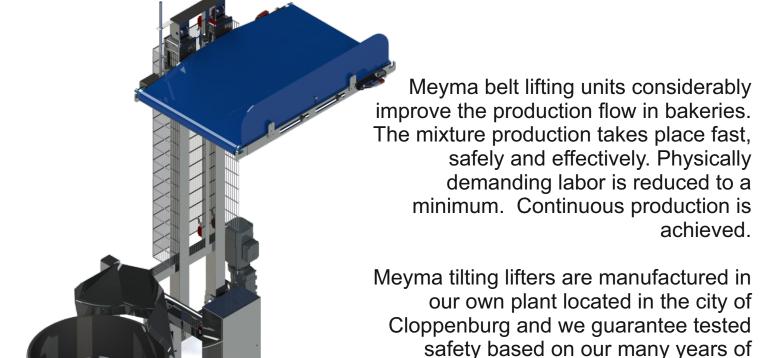

## BHE83 Belt lifting unit

## High performance and price-conscious

With a lifting capacity of up to bowl 240 kg

The reasonable value to money relation allows for quick amortization.

experience in tilting lifter construction.

available versions: left - right or cross - belt discharge