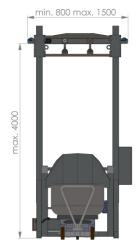

## BHE83 Belt lifting unit

## BHE 83 Belt lifting unit

## High performance and price-conscious

With a lifting capacity of up to bowl 240 kg

The reasonable value to money relation allows for quick amortization.

experience in tilting lifter construction.

available versions: left - right or cross - belt discharge